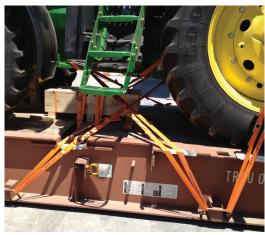

## "The Smarter & Safer Alternative"

- CAROLINA STRAPPING is more cost effective than traditional steel strapping.
- CAROLINA STRAPPING is as strong as steel but weighs 75% less.
- CAROLINA STRAPPING has no sharp edges to cause injuries or tire damage.
- CAROLINA STRAPPING is easily applied and can be retensioned when necessary.
- **CAROLINA STRAPPING** can be customized with your company name, logo or message.