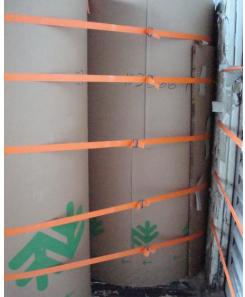

## "The Smarter & Safer Alternative"

- CAROLINA STRAPPING is more cost effective than traditional steel strapping.
- CAROLINA STRAPPING is as strong as steel but weighs 75% less.
- CAROLINA STRAPPING has no sharp edges to cause injuries or tire damage.
- CAROLINA STRAPPING is easily applied and can be retensioned when necessary.
- **CAROLINA STRAPPING** can be customized with your company name, logo or message.