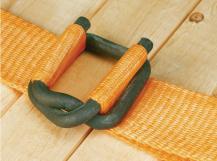

## "The Smarter & Safer Alternative"

- CAROLINA STRAPPING is more cost effective than traditional steel strapping.
- CAROLINA STRAPPING is as strong as steel but weighs 75% less.
- CAROLINA STRAPPING has no sharp edges to cause injuries or tire damage.
- CAROLINA STRAPPING is easily applied and can be retensioned when necessary.
- **CAROLINA STRAPPING** can be customized with your company name, logo or message.

**GatorLA5H® Mako5TRAP® Gator5TRAP®** 