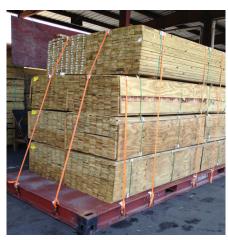

## "The Smarter & Safer Alternative"

- CAROLINA STRAPPING is more cost effective than traditional steel strapping.
- CAROLINA STRAPPING is as strong as steel but weighs 75% less.
- CAROLINA STRAPPING has no sharp edges to cause injuries or tire damage.
- CAROLINA STRAPPING is easily applied and can be retensioned when necessary.
- **CAROLINA STRAPPING** can be customized with your company name, logo or message.