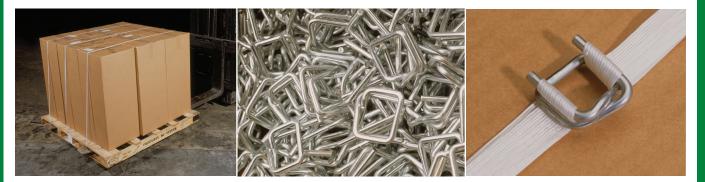

## **ZippSTRAP®** Lightweight Bonded Polyester Cord Strapping

| ITEM ID                              | WIDTH | COIL LENGTH | COILS/BOX | COILS/PALLET | BREAK STRENGTH |
|--------------------------------------|-------|-------------|-----------|--------------|----------------|
| 7010                                 | 1/4″  | 7,800 ft.   | 2         | 54           | 350 lbs.       |
| 7025                                 | 3/8″  | 5,250 ft.   | 2         | 54           | 475 lbs.       |
| 7040                                 | 1/2″  | 3,900 ft.   | 2         | 54           | 680 lbs.       |
| 7055                                 | 5/8″  | 3,000 ft.   | 2         | 54           | 792 lbs.       |
| 7070                                 | 3/4″  | 2,100 ft.   | 2         | 54           | 950 lbs.       |
| Non-standard put-ups also available. |       |             |           |              |                |

## **ZippSTRAP®** Galvanized Wire Buckles

| ITEM ID | WIDTH | USE ON STRAP     | QTY/BOX |
|---------|-------|------------------|---------|
| 9025    | 16mm  | 3/8″, 1/2″, 5/8" | 1000    |
| 9030    | 19mm  | 3/4″             | 1000    |

ZippSTRAP's high strength polyester construction provides dependable protection of your products without marring them.

Manufactured of high quality galvanized steel, these buckles can be tensioned by hand or with a tensioning tool.